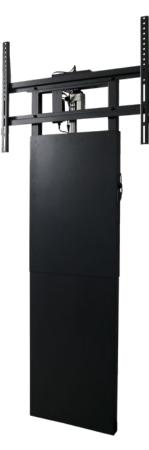

## STAND FOR INTERACTIVE FLAT PANELS **DS600**

Inspire | Engage | Lead

The Avtek DS600 wall mount with ultra-thin frame offers height adjustment and security to guarantee the strength and stability of the mounted device. The H-frame is attached to the wall with four anchors (with adjustable distance from the wall) and secured to the floor.

## DS600

| Vertical travel (stroke):            | 60 cm             |
|--------------------------------------|-------------------|
| Centre to floor distance:            | 1300 mm – 2100 mm |
| VESA:                                | 300×200 - 800×600 |
| Maximum Load Capacity:               | 120 Kg            |
| Recommended Display Size:            | <u>≥</u> 65"      |
| Cable Management:                    | Integrated        |
| Dimension (W $\times$ D $\times$ H): | 152×55×15         |
| Weight:                              | 35kg              |
| Colour:                              | anthracite        |
|                                      |                   |