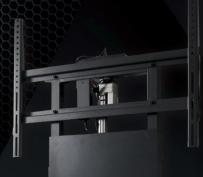

## STAND FOR INTERACTIVE FLAT PANELS **DS600**

Inspire | Engage | Lead

The Avtek DS600 wall mount with ultra-thin frame offers height adjustment and security to guarantee the strength and stability of the mounted device. The H-frame is attached to the wall with four anchors (with adjustable distance from the wall) and secured to the floor.